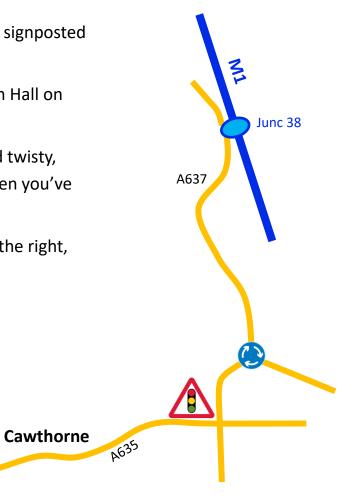

## **Directions from the North**

**Denby Dale** 

CAWTHORNE

- 1) Leave the M1 at junction 38 and take the A637 towards Barnsley.
- 2) Continue for 2.6 miles until you reach a mini-roundabout. Turn right here, signposted for Cannon Hall.
- 3) After half a mile, turn right at the traffic lights, signposted towards Cannon Hall on the A635.
- 4) Continue on the A635 for 3.5 miles. Once the road becomes narrower and twisty, look out for Coach Gate Lane on your left. If you reach the 50mph sign, then you've just passed the junction.
- 5) Coach Gate Lane is a small single track road. We are the first driveway on the right, about 400 yards from the main road.

Postcode for SatNav is S75 4AN

Coach Gate Lane

Cannon Hall